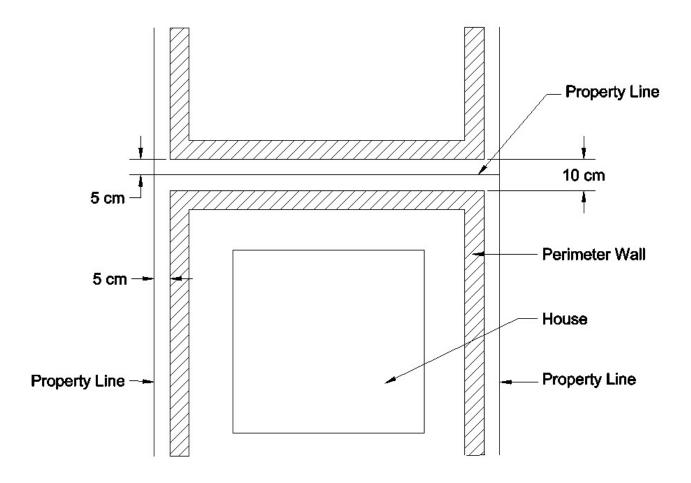

## **Property Line Walls Per City of Rosarito Construction Guideline**

**PPROPERTY LINE WALLS** – Each owner must build their own property line walls on the sides and rear of their property. Use of a "Common" or "Shared" wall is <u>not allowed</u>. Walls must conform to the specifications as outlined in this Article. Deviation from these specifications must first be approved by the Architectural Committee. Property line walls must be built a minimum of 5cm **IN** from the property line on the owner's lot. Adjacent walls will conform to the same specifications allowing a minimum of 10cm space between walls. This conforms to City of Rosarito construction guidelines.